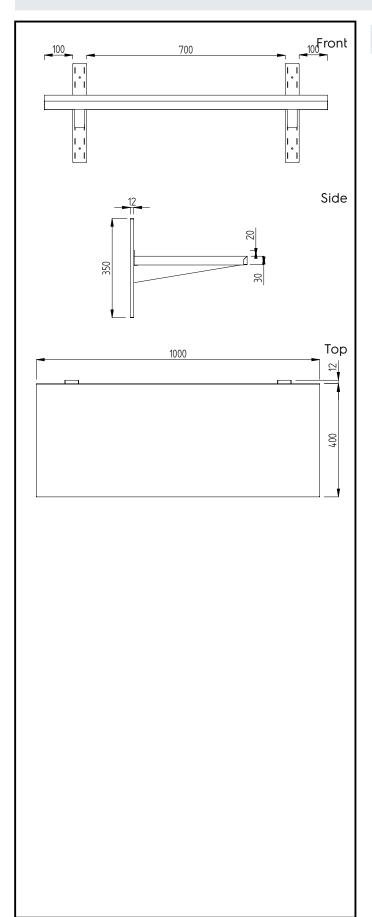

### Construction

- Wall shelf is 30mm high, 10/10 in thickness and Scotch Brite finishing and upturned edges.
- Upstand is 20mm high to better hygiene and cleanability.
- Wall fastening kit supplied with the shelves.
- Wall shelves up to a length of 1600mm are supplied with 2 wall brackets, longer shelves with 3 wall brackets.

134148 (GGWSS104)

Solid Wall Shelf with brackets, 1000mm

#### Item No.

Made from 304 AISI stainless steel, 1mm in thickness. Upturned edges. Integral radiused rear upstand, h=30mm. Wall brackets allow the shelf to be positioned at different heights.

## **Key Information:**

External dimensions, Width:

134148 (GGWSS104)1000 mmExternal dimensions, Depth:415 mmExternal dimensions, Height:350 mmNet weight:6.1 kg

PLUS - Static Preparation 1000 mm Solid Wall Shelf with Brackets