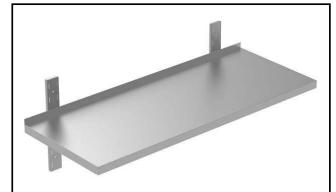

## PLUS - Static Preparation 1000 mm Solid Wall Shelf with Brackets

| ITEM #  |  |  |
|---------|--|--|
| MODEL # |  |  |
| NAME #  |  |  |
|         |  |  |
| SIS #   |  |  |
| AIA#    |  |  |

# Main Features

 Smooth surfaces, rounded corners, absence of edges and rear upstand facilitate cleaning operations.

### Construction

- Wall shelf is 30mm high, 10/10 in thickness and Scotch Brite finishing and upturned edges.
- Upstand is 20mm high to better hygiene and cleanability.
- Wall fastening kit supplied with the shelves.
- Wall shelves up to a length of 1600mm are supplied with 2 wall brackets, longer shelves with 3 wall brackets.

134148 (GGWSS104)

Solid Wall Shelf with brackets, 1000mm

#### Item No.

Made from 304 AISI stainless steel, 1mm in thickness. Upturned edges. Integral radiused rear upstand, h=30mm. Wall brackets allow the shelf to be positioned at different heights.

## **Key Information:**

External dimensions, Width:

134148 (GGWSS104)1000 mmExternal dimensions, Depth:415 mmExternal dimensions, Height:350 mmNet weight:6.1 kg

PLUS - Static Preparation 1000 mm Solid Wall Shelf with Brackets